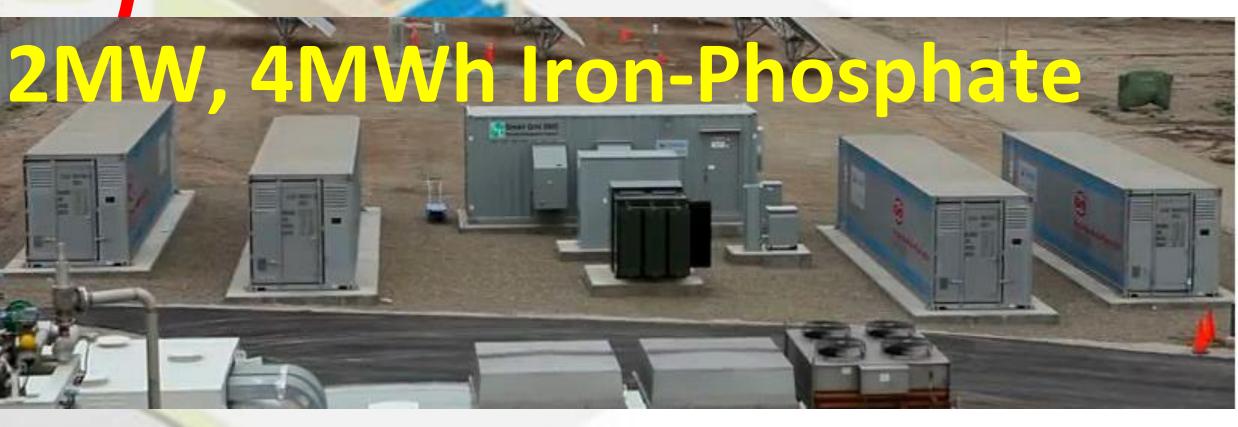

#### **1MW FUEL CELL**

**1MW Fuel Cell** 

**Power Plant** 

2 MW, 4 MWh Advanced BYD Energy Storage System