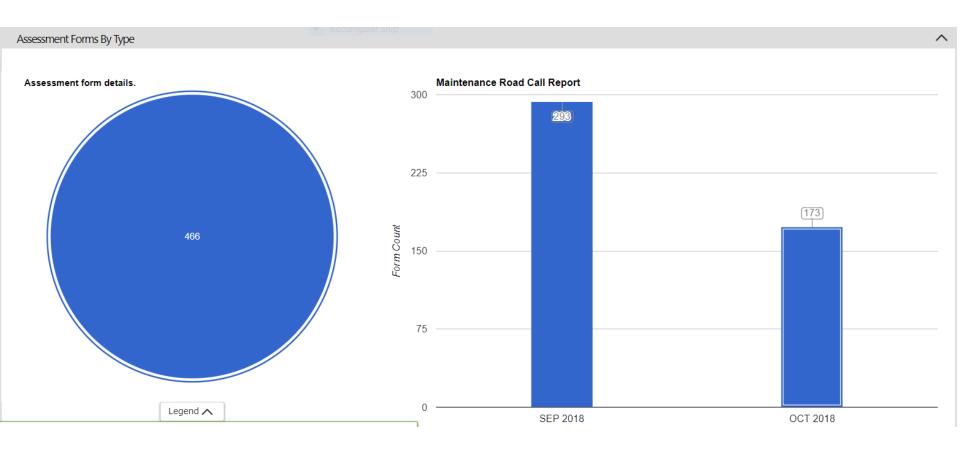

# ROAD CALL EXAMPLE

### **D**ASHBOARD

#### MONTHLY DASHBOARD

| ᠍ by time of day           |                           |     |
|----------------------------|---------------------------|-----|
| Morning<br>6:00AM - Noon   | 127 assessments completed | 127 |
| Afternoon<br>Noon - 4:00PM | 91 assessments completed  | 91  |
| Evening<br>4:00PM - 8:00PM | 73 assessments completed  | 73  |
| Night<br>8:00PM - 6:00AM   | 2 assessments completed   | 2   |